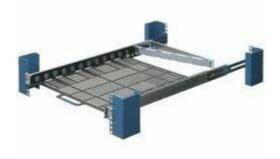

## Origin Storage 1U SLIDING COMPUTER

Oelivery date unknown

230.05 CHF

248.70 CHF incl.

1U SLIDING COMPUTER SHELVES Sliding Computer Shelve 24inch with CMAShelf Depth 24" (609,6mm), Fits square, round, threaded holes, supports items up to 508 mm x 450 mm, max. 20kg, cable management arm included, Secure PC with included anti-slip mat and str

## Description

1U SLIDING COMPUTER SHELVES Sliding Computer Shelve 24inch with CMAShelf Depth 24" (609,6mm), Fits square, round, threaded holes, supports items up to 508 mm x 450 mm, max. 20kg, cable management arm included, Secure PC with included anti-slip mat and str